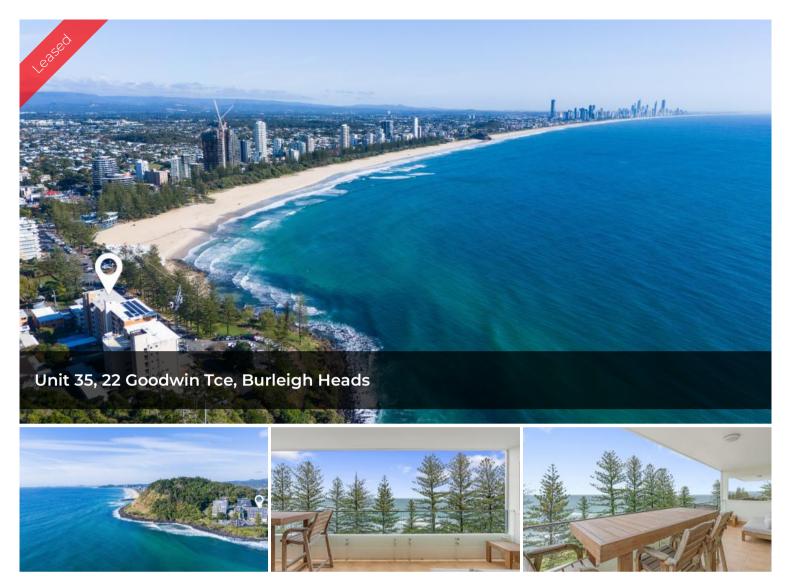

## Burleigh Point's Best Position: Freshly Renovated With Brand New Furniture!

Welcome to Burleigh's finest location. Rentals of this quality and position are a rare find.

Perched on the top floor with a prime northerly aspect, this freshly renovated apartment showcases breathtaking, uninterrupted views —stretching from Burleigh Point to the Surfers Paradise skyline. It's a view that must be seen to be believed.

Features:

- Fully renovated 2 bed, 1 bath apartment
- Includes brand-new furniture a complete, move-in-ready home
- Spectacular northerly views spanning the coastline
- Burleigh Headland and the GC's best waves at your doorstep

Opportunities to secure this unmatched Burleigh lifestyle are incredibly rare and don't last long. Book your inspection today!

🛏 2 🔊 l 🗐 l

| Price         | \$1,250 p/w fully |
|---------------|-------------------|
|               | furnished         |
| Property      | Rental            |
| Туре          | Relita            |
| Property ID26 |                   |