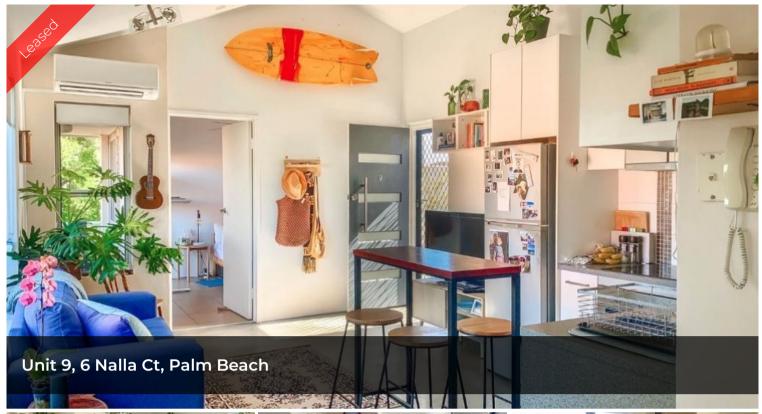

## Peaceful Palm Beach gem only 400m from the surf!

Featuring soaring 3.5m ceilings, this bright and airy unit sits on its own floor and offers incredible natural light, leafy views and cool ocean breezes. Perfectly situated only 400m to the surf, this beachside gem comes with an unbeatable Palmy lifestyle.

## Highlights:

- Peaceful and private location at the rear of the Nalla Waves complex
- Soaring 3.5m ceilings enhancing space and light
- Air-conditioned living area for year-round comfort
- Ceiling fans in both bedrooms
- Private balconies extending from each bedroom
- Sleek polished concrete floors
- Updated kitchen and bathroom with modern finishes
- Tandem garage, including laundry facilities