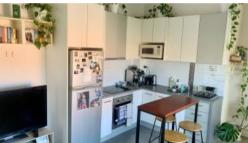

## Highlights:

- Peaceful and private location at the rear of the Nalla Waves complex
- Soaring 3.5m ceilings enhancing space and light
- Air-conditioned living area for year-round comfort
- Ceiling fans in both bedrooms
- Private balconies extending from each bedroom
- Sleek polished concrete floors
- Updated kitchen and bathroom with modern finishes
- Tandem garage, including laundry facilities